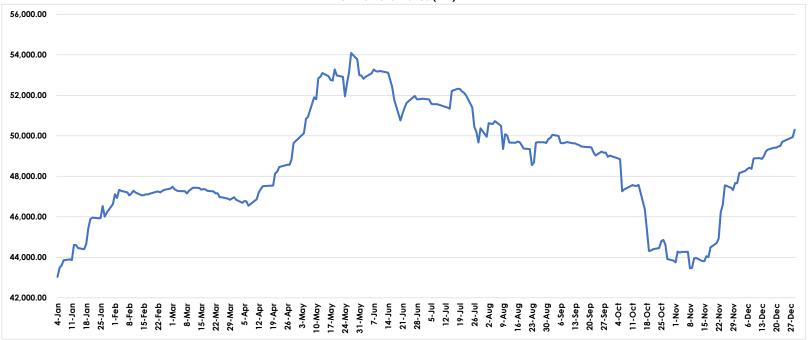

Trading activities on the Nigerian domestic market closed negative today, reversing the previous day's gain, as the market performance indicators (NGX-ASI and Market Capitalization) declined by -0.16%. The market YTD returns stood at +2.66%, as investors' wealth was down by \\ 47 billion. The market index (All-Share Index) reduced by 352.49 basis points today, representing a decrease of -0.16% to close at \\ 52,615.51. The Market Capitalization also lost \\ 46.74 billion, representing a decline of -0.16% to close at \\ 428,658.25 trillion from \\ 428,704.99 trillion yesterday.

## NGX-ASI Performance (YTD)

Wednesday, January 18, 2023

| A member of CITITRUST GROUP |   |           |                  |          |              |              |  |  |  |
|-----------------------------|---|-----------|------------------|----------|--------------|--------------|--|--|--|
| Market Performance History  |   |           | Sector Indices   |          | A-Day Change | YTD % Change |  |  |  |
| A-Day Change                | Ψ | -0.16%    | NGX-30           | Ψ        | -0.19%       | 3.11%        |  |  |  |
| Week-on-Week                | 1 | 1.71%     | Banking          | <b>1</b> | 0.05%        | 4.50%        |  |  |  |
| Month-to Date               | 1 | 2.66%     | Consumer Goods   | •        | -0.20%       | 7.43%        |  |  |  |
| Quarter-to-Date             | 1 | 2.66%     | Industrial Goods | •        | -0.99%       | 1.63%        |  |  |  |
| Year-to-Date                | 1 | 2.66%     | Insurance        | <b>1</b> | 1.36%        | 2.68%        |  |  |  |
| 52-Weeks High               |   | 54,085.30 | Oil & Gas        | <b>1</b> | 0.07%        | 3.62%        |  |  |  |
| 52-Weeks Low                |   | 43,461.60 |                  |          |              |              |  |  |  |