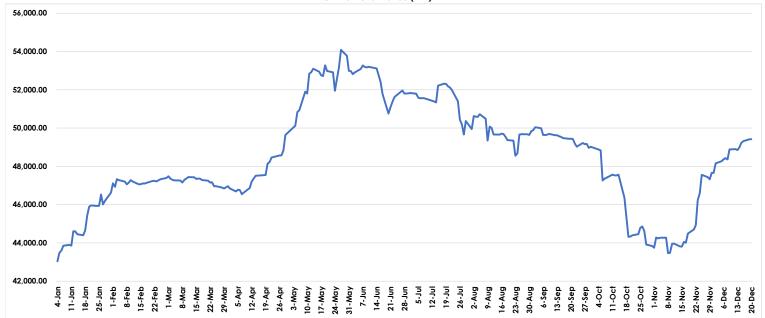

Trading activities on the custom street closed Flat today, as market performance indicators (NGX-ASI and Market Capitalization) rose slightly by +0.002%. The market YTD returns stood +15.68%. The market index (All-Share Index) increased by 1.22 basis points, representing a marginal increase of +0.002% to close at 49,416.18. The Market Capitalization also gained \(\mathbb{\text{466}}\) million, representing a slight growth of +0.002% to close at \(\mathbb{\text{426}}\),915.66 trillion from \(\mathbb{\text{426}}\),915 trillion.

## NGX-ASI Performance (YTD)

Tuesday, December 20, 2022

| A THE THE PERSON OF CASE OF CA |          |           |                  |          |              |          |              |
|--------------------------------------------------------------------------------------------------------------------------------------------------------------------------------------------------------------------------------------------------------------------------------------------------------------------------------------------------------------------------------------------------------------------------------------------------------------------------------------------------------------------------------------------------------------------------------------------------------------------------------------------------------------------------------------------------------------------------------------------------------------------------------------------------------------------------------------------------------------------------------------------------------------------------------------------------------------------------------------------------------------------------------------------------------------------------------------------------------------------------------------------------------------------------------------------------------------------------------------------------------------------------------------------------------------------------------------------------------------------------------------------------------------------------------------------------------------------------------------------------------------------------------------------------------------------------------------------------------------------------------------------------------------------------------------------------------------------------------------------------------------------------------------------------------------------------------------------------------------------------------------------------------------------------------------------------------------------------------------------------------------------------------------------------------------------------------------------------------------------------------|----------|-----------|------------------|----------|--------------|----------|--------------|
| Market Performance History                                                                                                                                                                                                                                                                                                                                                                                                                                                                                                                                                                                                                                                                                                                                                                                                                                                                                                                                                                                                                                                                                                                                                                                                                                                                                                                                                                                                                                                                                                                                                                                                                                                                                                                                                                                                                                                                                                                                                                                                                                                                                                     |          |           | Sector Indices   |          | A-Day Change |          | YTD % Change |
| A-Day Change                                                                                                                                                                                                                                                                                                                                                                                                                                                                                                                                                                                                                                                                                                                                                                                                                                                                                                                                                                                                                                                                                                                                                                                                                                                                                                                                                                                                                                                                                                                                                                                                                                                                                                                                                                                                                                                                                                                                                                                                                                                                                                                   | <b>^</b> | 0.00%     | NGX-30           | <b>^</b> |              | 0.00% 春  | 3.81%        |
| Week-on-Week                                                                                                                                                                                                                                                                                                                                                                                                                                                                                                                                                                                                                                                                                                                                                                                                                                                                                                                                                                                                                                                                                                                                                                                                                                                                                                                                                                                                                                                                                                                                                                                                                                                                                                                                                                                                                                                                                                                                                                                                                                                                                                                   | <b>1</b> | 1.15%     | Banking          | <b>^</b> |              | 0.27% 👚  | 2.51%        |
| Month-to Date                                                                                                                                                                                                                                                                                                                                                                                                                                                                                                                                                                                                                                                                                                                                                                                                                                                                                                                                                                                                                                                                                                                                                                                                                                                                                                                                                                                                                                                                                                                                                                                                                                                                                                                                                                                                                                                                                                                                                                                                                                                                                                                  | •        | -1.89%    | Consumer Goods   | •        |              | -0.01% 🖖 | -4.67%       |
| Quarter-to-Date                                                                                                                                                                                                                                                                                                                                                                                                                                                                                                                                                                                                                                                                                                                                                                                                                                                                                                                                                                                                                                                                                                                                                                                                                                                                                                                                                                                                                                                                                                                                                                                                                                                                                                                                                                                                                                                                                                                                                                                                                                                                                                                | •        | -4.63%    | Industrial Goods | <b>⇒</b> |              | 0.00% 👚  | 19.46%       |
| Year-to-Date                                                                                                                                                                                                                                                                                                                                                                                                                                                                                                                                                                                                                                                                                                                                                                                                                                                                                                                                                                                                                                                                                                                                                                                                                                                                                                                                                                                                                                                                                                                                                                                                                                                                                                                                                                                                                                                                                                                                                                                                                                                                                                                   | <b>1</b> | 15.68%    | Insurance        | •        |              | -0.27% 🖖 | -15.63%      |
| 52-Weeks High                                                                                                                                                                                                                                                                                                                                                                                                                                                                                                                                                                                                                                                                                                                                                                                                                                                                                                                                                                                                                                                                                                                                                                                                                                                                                                                                                                                                                                                                                                                                                                                                                                                                                                                                                                                                                                                                                                                                                                                                                                                                                                                  |          | 54,085.30 | Oil & Gas        | <b>^</b> |              | 0.22% 👚  | 30.01%       |
| 52-Weeks Low                                                                                                                                                                                                                                                                                                                                                                                                                                                                                                                                                                                                                                                                                                                                                                                                                                                                                                                                                                                                                                                                                                                                                                                                                                                                                                                                                                                                                                                                                                                                                                                                                                                                                                                                                                                                                                                                                                                                                                                                                                                                                                                   |          | 41,807.10 |                  |          |              |          |              |