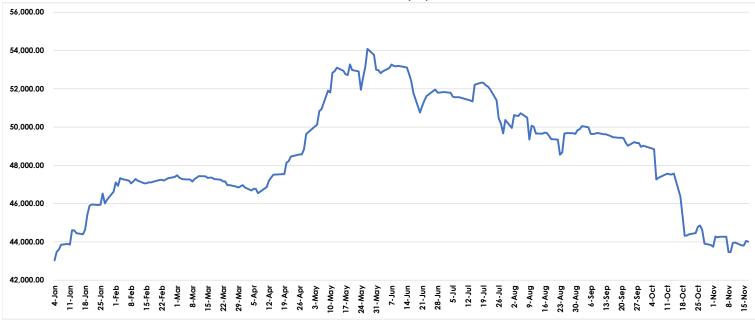

The Nigerian equity market closed trading activities for today negative, as market performance indicators (NGX-ASI and Market Capitalization) dropped by -0.09%. The market index (All-Share Index) was down by 39.22 basis points, representing a decrease of -0.09% to close at 44,011.22. The Market Capitalization also lost #21.36 bn, representing a decline of -0.09% to close at #23,971.73 trillion from #23,993.09 trillion yesterday.