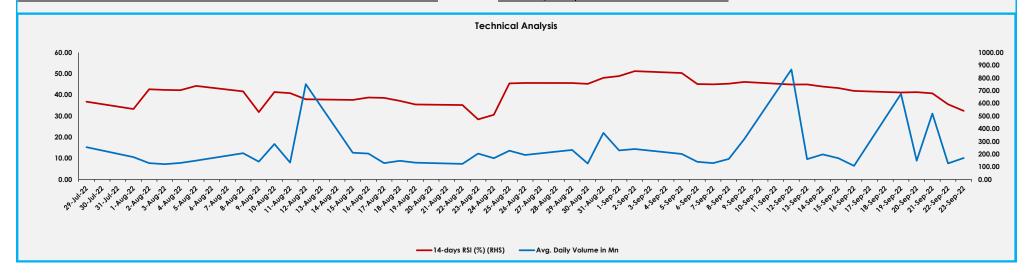

▼** -6.80% **△** 47.32%

| Market Cap. | ₦26,451.40 billion | Outlook:                                       |
|-------------|--------------------|------------------------------------------------|
| Index       | 49,024.16          | We expect mixed sentiment to continue this     |
| Volume (bn) | 938                | week, as bargain hunters hunts for recently    |
| Value (bn)  | <b>₦</b> 9,669.33  | depreciated stocks with good fundamentals,     |
| Deals       | 17,483             | and profit-taking as well on the other end due |
| Gainers     | 25                 | •                                              |
| Losers      | 33                 | to uncertainties surrounding the country's     |
| Unchanged   | 98                 | macroeconomic parameters.                      |



| Banking  ACCESSCORP** ETI** FBNH** FCMB** FIDELITYBK** GTCO** STANBIC** STERLNBANK** UBA** UNITYBNK** WEMABANK** ZENITHBANK** Other Financials AFRIPRUD** CUSTODIAN** UCAP** Industrial BUACEMENT** CAP** DANGCEM** WAPCO** Consumer Goods | BUY HOLD BUY HOLD BUY HOLD BUY BUY HOLD BUY BUY BUY BUY BUY BUY BUY HOLD BUY BUY BUY BUY | 10.80<br>12.20<br>12.03<br>3.73<br>4.00<br>28.00<br>36.60<br>1.73<br>8.55<br>5.95<br>0.51<br>3.90<br>28.50<br>6.20<br>8.15<br>14.00 | 34.16%<br>8.44%<br>17.94%<br>13.37%<br>8.70%<br>57.75%<br>22.00%<br>11.61%<br>22.14%<br>-4.03%<br>18.60%<br>13.04%<br>42.50%<br>24.00%<br>25.38%<br>25.56% | 8.05<br>11.25<br>10.20<br>3.29<br>3.68<br>17.75<br>30.00<br>1.55<br>7.00<br>6.20<br>0.43<br>3.45<br>20.00<br>5.00<br>6.50<br>11.15 | 10.60<br>13.20<br>12.90<br>3.88<br>4.05<br>3