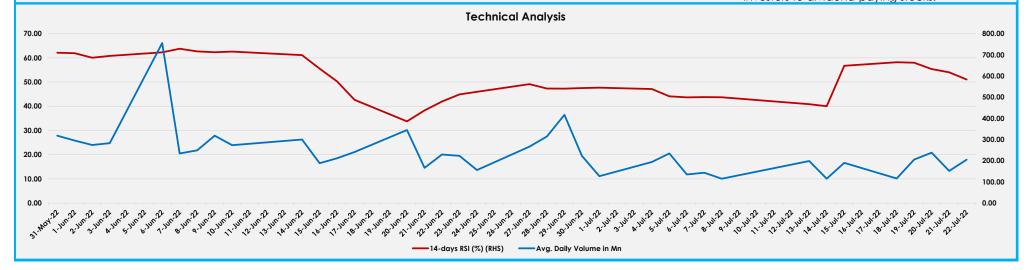

| Following the recent tightening of the interest rate |
| Volume      | 917,190,057                    |                                                      |
| Value       | <b>N</b> 14,803,293,038.11     | to 14%, we expect the market to sustain the          |
| Deals       | 19,513                         | decline this week. However, the anticipating         |
| Gainers     | 19                             | decline this week. However, the arthrighning         |
| Losers      | 36                             | impressive H1'2022 earnings results could attract    |
| Unchanged   | 101                            |                                                      |
|             |                                | investors to dividend-paying stocks.                 |



| STOCKS            | Rating | Current<br>Target Price | Upside<br>Potential | Current Price | 52-Weeks<br>High | 52-Weeks<br>Low | 1-Week Return    | YTD Return | 12Months<br>EPS (₦) | 2021 Final<br>Dividend<br>Yield | BVPS (料) | PB Ratio       | ROA            | ROE             | Trailing<br>P/E Ratio | Forward<br>P/E Ratio |
|-------------------|--------|-------------------------|---------------------|---------------|------------------|-----------------|------------------|------------|---------------------|---------------------------------|----------|----------------|----------------|-----------------|-----------------------|----------------------|
| Banking           |        |                         |                     |               |                  |                 |