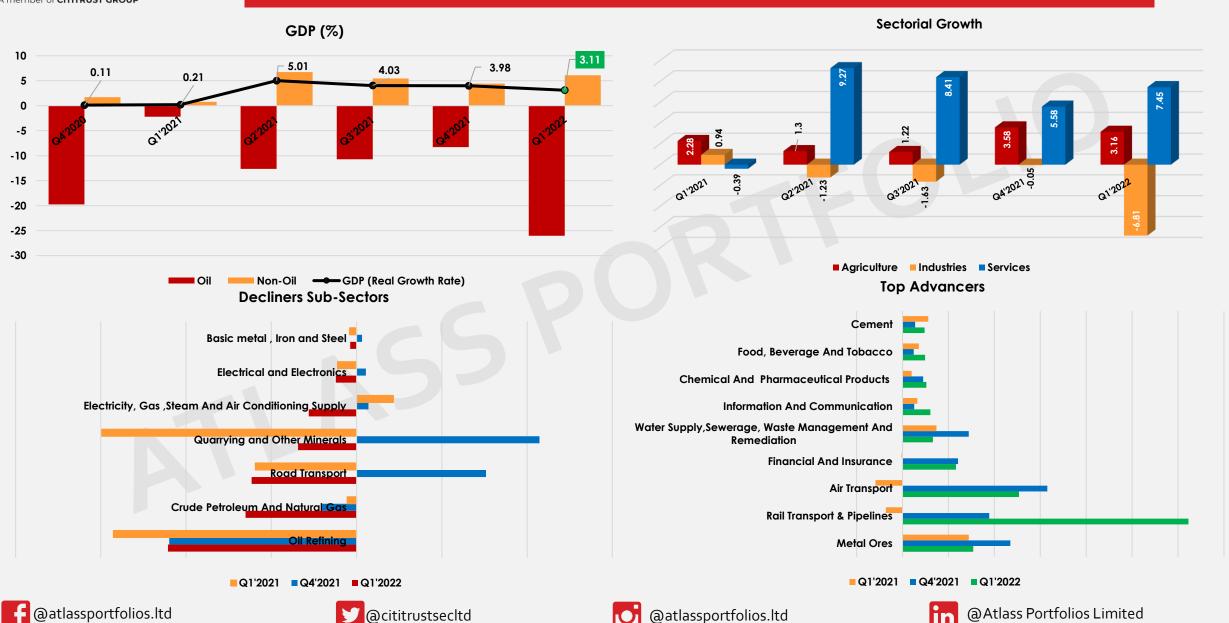

## NIGERIA Q1'2022 GDP SNAPSHOT

- The Nigeria GDP grew slowly in real-term by 3.11%y/y in Q1'2022, compared to 3.98%y/y in Q4'2021 and faster than 0.51%y/y in Q1'2021. The expansion was impacted 6.08%y/y growth in the Non-Oil Sector, while the Oil sector contracted by -26.04%y/y.
- Specifically, the Non-Oil component of the GDP expanded by 6.08% compared to the 4.73% y/y and 0.79%y/y expansion in Q4'2021 and Q1'2021, respectively. This was impacted by the 7.45% and 3.16% growth in the Services and Agricultural Sectors, compared to the 5.58%y/y and 3.58%y/y expansion in Q4'2021, respectively. While the Industries sectors contracted by -6.81%y/y in Q1'2022, against -0.0.5%y/y in Q4'2021 and 0.94%y/y expansion in Q1'2021. However, the expansion resulted from the general increase in price of services and agricultural products following the increasing rates of inflation and insecurity.
- On the flip side, the Oil component of the GDP contracted by -26.04%y/y compared to the -8.06% and -2.21%y/y contraction in Q4'2021 and Q1'2021, respectively. The contraction was largely driven by the -44.26% contraction in Oil Refining and -26.04%y/y contraction in Crude Petroleum and Natural Gas Sub-Components of the GDP supported by the decline in average daily oil production of 1.38mbpd in Q1'2022, compared to 1.42mbpd in Q1'2021 and 1.34mbpd in Q4'2021, impacted by increase in oil theft, despite the upsurge in the global crude oil prices.
- The sectoral contribution to the real GDP in Services, Agriculture and Industries was 56.17%, 22.36% and 21.47% in Q1'2022 compared to 55.11%(53.90% - Q1'2021), 26.84%(22.35% - Q1'2021) and 18.05% (23.75% - Q1'2021) respectively in Q1'2021. This implies that the Services and Industries sector had a positive growth contribution to the real GDP quarterly. While the Agriculture Sector had a negative growth contribution year-on-year.